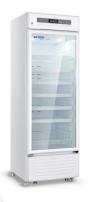

Quality Instruments, Lifetime Care.

Antech Medical Cold Room is designed for high quality cold storage of vaccines, pharmace reagents and other medical materials.

Application can be found in:

- Pharmaceuticals
- Blood center (Red Cross)
- CDC (vaccine storage)
- Hospitals
- Drug store

ANTECH provides a complete solution for medical cold room. Temperature range include  $2\sim8^{\circ}$ C (vaccine, pharmacy, whole blood, reagent), -20 °C (vaccine, reagent), -40 °C (blood plasma), & -80 °C (biobank).