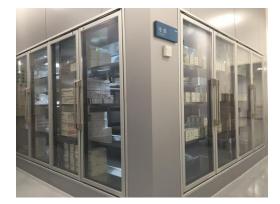

### **ANTECH Medical Cold Room**

Front-Access Vaccine Cold Room

Standard Vaccine Cold Room

GSP medical cold room for pharmaceutical industry

#### Top view

- Stable & accurate temperature
- Customized glass door
- Backup refrigeration system
- Intelligent temperature control and alarm system
- Backup power supply system

#### Advantages:

- 1. Large capacity;
- 2. Classified layout;
- 3. Easy access;
- 4. Dual cooling system for safety;
- 5. High efficiency.