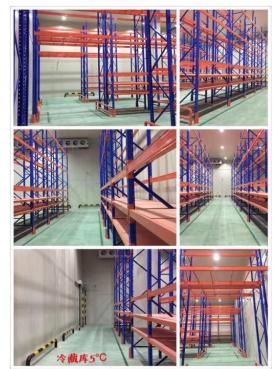

### **ANTECH Medical Cold Room**

Front-Access Vaccine Cold Room

Standard Vaccine Cold Room

GSP medical cold room for pharmaceutical industry

#### Customized design based on specific demand

#### Advantages:

- 1. Large capacity;
- 2. Classified layout;
- 3. Easy access;
- 4. Dual cooling system for safety;
- 5. High efficiency.