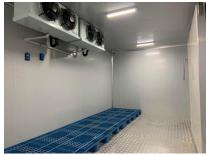

old Room

Standard Vaccine Cold Room

GSP medical cold room for pharmaceutical industry



## CDC Vaccine Distribution Center



















#### Front-access medical cold room: Easy access to vaccines or pharmacy













#### Customized design based on specific demand



#### Top view















- Stable & accurate temperature
- Customized glass door
- Backup refrigeration system
- Intelligent temperature control and alarm system
- Backup power supply system



### **ebmpapst**

the engineer's choice











#### Front-access medical cold room









#### Advantages:

- 1. Large capacity;
- 2. Classified layout;
- 3. Easy access;
- 4. Dual cooling system for safety;
- 5. High efficiency.

#### **Normal Cold Room**







CDC Qingdao, China, mobile medical cold room











#### **CDC China**















#### Shanghai Blood Center











### **ANTECH**

#### Guangzhou CDC











### **ANTECH**

#### ChangZhou Hospital













#### Yangzijiang Pharmaceutical Group











China Resources Cyrus (Wuhan)











#### **More References:**





**Guangzhou Cancer Hospital** 



Yuncheng Hospital



Nantong CDC



**Shandong New Times Pharmaceutical** 



Qingdao CFDA



**Funing Hospital** 



# Customers (Global)







































## Customers (Global)

































www.antechscientific.com

Quality Instruments, Lifetime Care.