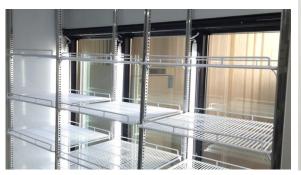

#### Front-access medical cold room: Easy access to vaccines or pharmacy

#### Front-access medical cold room

#### Advantages:

- 1. Large capacity;
- 2. Classified layout;
- 3. Easy access;
- 4. Dual cooling system for safety;
- 5. High efficiency.