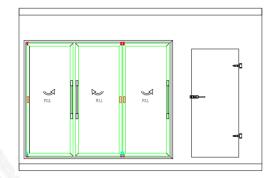

#### Front-access medical cold room: Easy access to vaccines or pharmacy

#### Front-access medical cold room