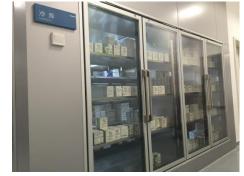

#### Front-access medical cold room: Easy access to vaccines or pharmacy

#### Front-access medical cold room