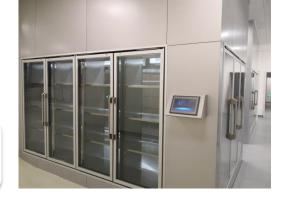

### **ANTECH Medical Cold Room**

Front-Access Vaccine Cold Room

Standard Vaccine Cold Room

GSP medical cold room for pharmaceutical industry

#### Top view

- Stable & accurate temperature
- Customized glass door
- Backup refrigeration system
- Intelligent temperature control and alarm system
- Backup power supply system

#### Advantages:

- 1. Large capacity;
- 2. Classified layout;
- 3. Easy access;
- 4. Dual cooling system for safety;
- 5. High efficiency.