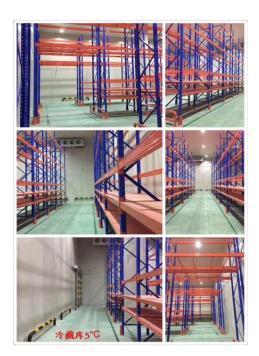

#### Advantages:

- 1. Large capacity;
- 2. Classified layout;
- 3. Easy access;
- 4. Dual cooling system for safety;
- 5. High efficiency.