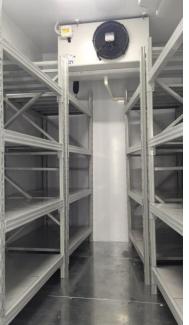

#### Front-access medical cold room: Easy access to vaccines or pharmacy

#### Front-access medical cold room

#### Advantages:

- 1. Large capacity;
- 2. Classified layout;
- 3. Easy access;
- 4. Dual cooling system for safety;
- 5. High efficiency.