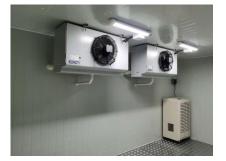

#### Top view

- Stable & accurate temperature
- Customized glass door
- Backup refrigeration system
- Intelligent temperature control and alarm system
- Backup power supply system

#### Front-access medical cold room