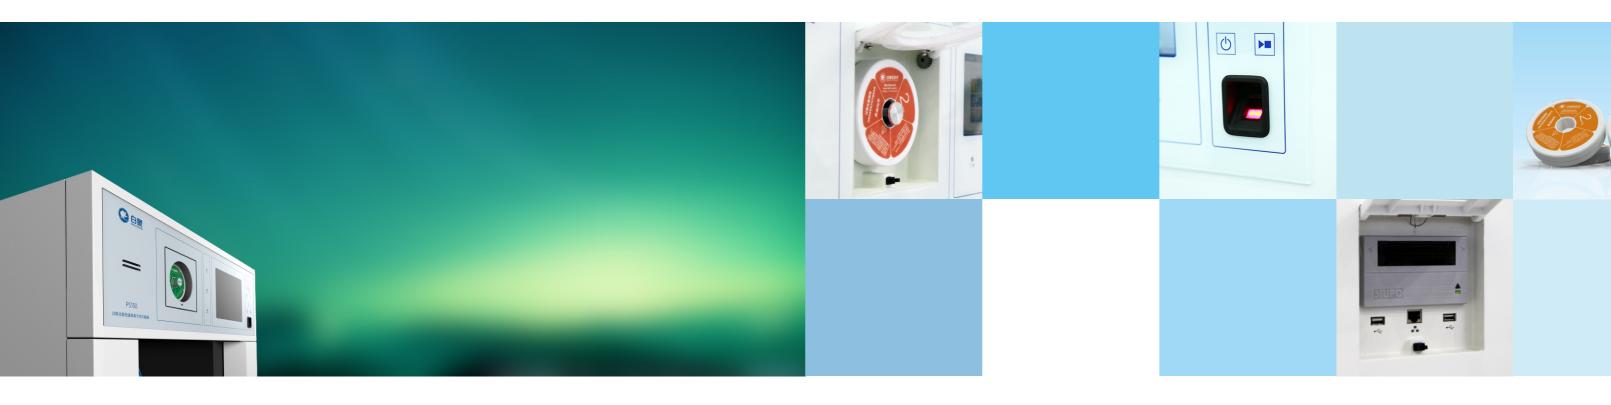

#### Smart Operating System The equipment is applied with Android operating ð 🔳 system, which can realize the real-time monitoring of machine. The sterilization record can be 00 delivered to traceability system by wire or wireless 售后支持 connector. In this way, the machine is monitored 护理部 感染办 院长室 real time.

#### Finger Print Identification

Customers can enter operation interface by finger print ID or password. By using finger print ID technology, it can prevent wrongly operation and trace the responsibility of operators.

Online Service

Provide the latest news in medical field; Launch the latest equipment information; Update the newest industry knowledge; Provide operating manual and maintenance knowledge. Online service is available anytime.

#### Video Training

Customers can receive operation training and infection control knowledge, etc. from the machine.

#### Text Message Notification

The equipment operating staff can get the information about running status of machine by text message. (including running information and fault information)

#### Various Access to Network

Provide RJ 45 wire connector. WIFI module and 3G network module.

#### "Cloud" Service

After connection with network, the equipment can backup the date into "cloud" on Internet. Once there is any fault, the machine, after repaired, can synchronize data from "cloud".

Any operators who are authorized can monitor the running of machine anytime and anywhere.

Main functions of "Cloud": cloud backup, cloud recovery, cloud curve.

#### >>Features

- 7 inch LCD( liquid crystal display) and Android operating system;
- Support Wired LAN , WLAN and 3G;
- 2 USB connectors, which can export data record;
- Text message reminder;
- Video broadcast;
- Cloud service, backup and recovery record data;
- Real time curve: the curve shows the sterilization status for easy monitoring;
- Online infection control knowledge, user manual and maintenance instructions are available;
- Update online medical industry news;
- Update application online and offline;
- Export record data as excel file;
- Leybold vacuum pump from Germany.