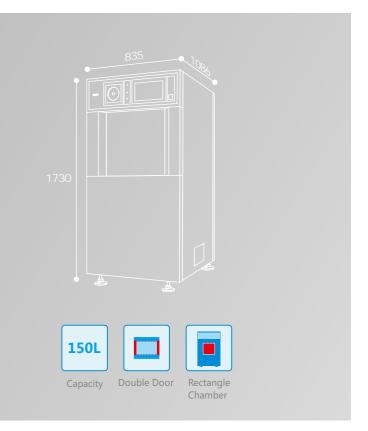

| Туре                | PS150                                   |  |  |  |
|---------------------|-----------------------------------------|--|--|--|
| Overall Dimension   | H1730xW835xD1086 (mm)                   |  |  |  |
| Door Type           | single door/double door optional        |  |  |  |
| Capacity            | 150L (rectangle chamber)                |  |  |  |
| Chamber Size        | H450xW450xD800(mm)                      |  |  |  |
| Sterilization Mode  | 2 or 4 layers                           |  |  |  |
| Items Shelf         | quick/standard/enhanced cycle           |  |  |  |
| Sterilization Temp. | 50°C ~ 60°C                             |  |  |  |
| Power Rating        | 220V/50Hz , 4kw                         |  |  |  |
| Control System      | Android system, intelligent management  |  |  |  |
| Cassette            | 12 capsules for each cassette which can |  |  |  |
|                     | be used for 6 cycles                    |  |  |  |
|                     |                                         |  |  |  |