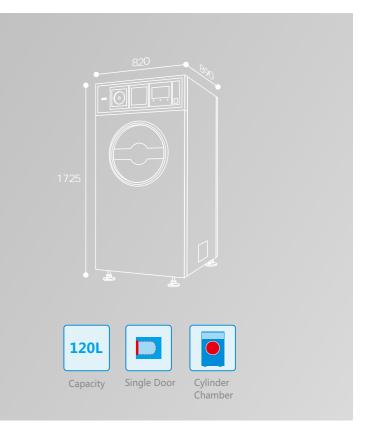

# >>PS120 Low Temperature Plasma Sterilizer

### >>Specifications

| Туре                | PS90                                    |
|---------------------|-----------------------------------------|
| Overall Dimension   | H1725xW820xD890 (mm)                    |
| Door Type           | Single automatic vertical sliding door  |
| Capacity            | 120L (cylinder chamber)                 |
| Chamber Size        | Φ460×770(mm)                            |
| Sterilization Mode  | quick/standard/enhanced cycle           |
| Sterilization Temp. | 50°C ~ 60°C                             |
| Power Rating        | 220V/50Hz , 2.7kw                       |
| Control System      | Android system, intelligent management  |
| Cassette            | 12 capsules for each cassette which can |
|                     | be used for 6 cycles                    |