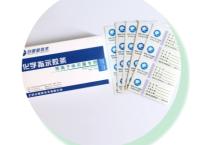

# Plasma Chemical Indicator Card

Chemical indicator card is printed with special indicator ink, whose color changes according to the change of hydrogen peroxide density, temperature and time. Judge the sterilization result based on color change.

() 白眼新技术

化学指示卡

C3 \_\_\_\_\_\_