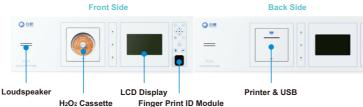

#### Finger Print Identification

Customers can enter operation interface by finger print ID or password. By using finger print ID technology, it can prevent wrongly operation and trace the responsibility of operators.

#### >>Features

- 7 inch LCD( liquid crystal display) and Android operating system;
- Double LCD synchronous display front and back side for operators' convenience in 2 ereas;
- Finger print identification and no upper limit to the number of operators;
- Support Wired LAN, WLAN and 3G; • 2 USB connectors, which can export data record;
- Text message reminder;
- Video broadcast;
- Cloud service, backup and recovery record data;
- Real time curve: the curve shows the sterilization status for easy monitoring;
- Online infection control knowledge, user manual
- and maintenance instructions are available;
- Update online medical industry news;
- Update application online and offline;
- Export record data as excel file;
- Leybold vacuum pump from Germany.

Finger Print ID Module