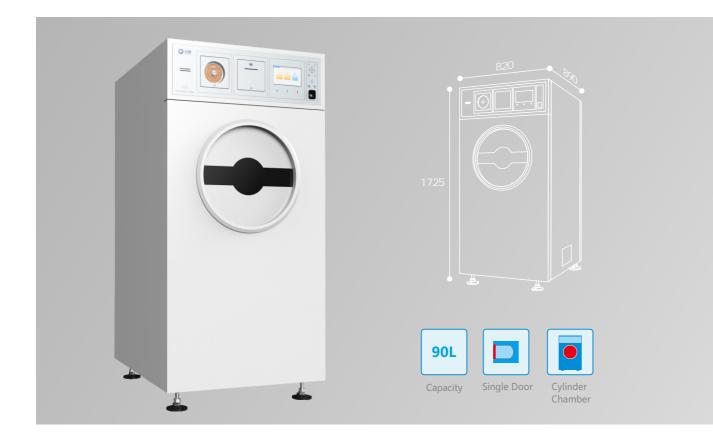

# >>PS90 Low Temperature Plasma Sterilizer

### >>Specifications

| Туре                | PS90                                    |
|---------------------|-----------------------------------------|
| Overall Dimension   | H1725xW820xD890 (mm)                    |
| Door Type           | Single automatic vertical sliding door  |
| Capacity            | 120L (cylinder chamber)                 |
| Chamber Size        | Φ460×770(mm)                            |
| Sterilization Mode  | quick/standard/enhanced cycle           |
| Sterilization Temp. | 50°C ~ 60°C                             |
| Power Rating        | 220V/50Hz , 2.7kw                       |
| Control System      | Android system, intelligent management  |
| Cassette            | 12 capsules for each cassette which can |
|                     | be used for 6 cycles                    |