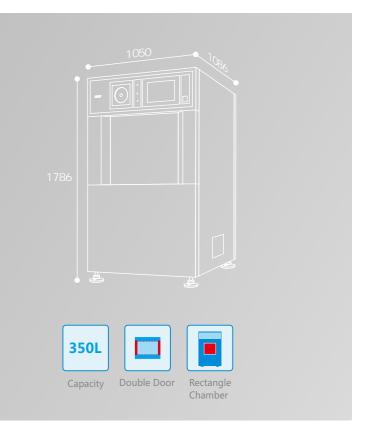

# >>PS350 Low Temperature Plasma Sterilizer

| Туре                | PS350                                   |  |  |  |  |
|---------------------|-----------------------------------------|--|--|--|--|
| Overall Dimension   | H1786xW1050xD1086 (mm)                  |  |  |  |  |
| Door Type           | single door/double door optional        |  |  |  |  |
| Capacity            | 350L (rectangle chamber)                |  |  |  |  |
| Chamber Size        | H620xW720xD800(mm)                      |  |  |  |  |
| Sterilization Mode  | 3 or 4 layers                           |  |  |  |  |
| Items Shelf         | quick/standard/enhanced cycle           |  |  |  |  |
| Sterilization Temp. | 50°C ~ 60°C                             |  |  |  |  |
| Power Rating        | 220V/50Hz , 4.6kw                       |  |  |  |  |
| Control System      | Android system, intelligent management  |  |  |  |  |
| Cassette            | 12 capsules for each cassette which can |  |  |  |  |
|                     | be used for 6 cycles                    |  |  |  |  |
| Front Side          | Back Side                               |  |  |  |  |
|                     |                                         |  |  |  |  |