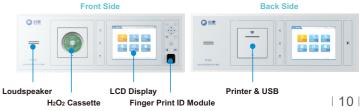

#### >>Features

- 7 inch LCD( liquid crystal display) and Android operating system;
- Double LCD synchronous display front and back side for operators' convenience in 2 ereas;
- Finger print identification and no upper limit to the number of operators;
- Support Wired LAN, WLAN and 3G; • 2 USB connectors, which can export data record;
- Text message reminder;
- Video broadcast;
- Cloud service, backup and recovery record data;
- Real time curve: the curve shows the sterilization status for easy monitoring;
- Online infection control knowledge, user manual
- and maintenance instructions are available;
- Update online medical industry news;
- Update application online and offline;
- Export record data as excel file;
- Leybold vacuum pump from Germany.

Finger Print ID Module