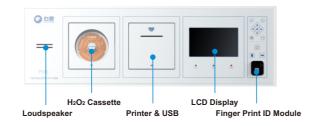

#### Finger Print Identification

Customers can enter operation interface by finger print ID or password. By using finger print ID technology, it can prevent wrongly operation and trace the responsibility of operators.

Finger Print ID Module