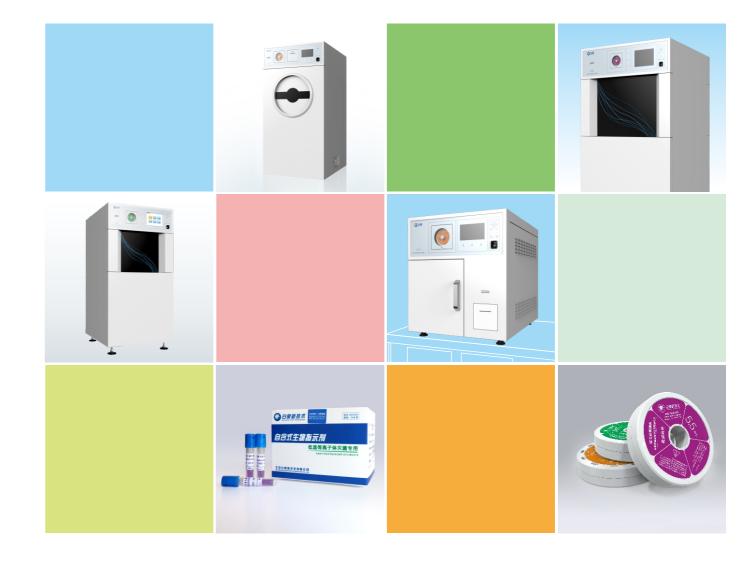

# Low Temperature Plasma Sterilizer

# **PS series Plasma Sterilizer & Consumables**

# >>Consumables for PS series Plasma Sterilizer

### H<sub>2</sub>O<sub>2</sub> Sterilant

Hydrogen peroxide is the consumable specialized for plasma sterilizer. It can kill all microorganism including vegetative form of bacteria, spore, fungi and virus. As the mature and stable sterilant, hydrogen peroxide does no harm to people and environment.

#### **Biological Indicator Incubator**

- Used for detecting biological indicator of plasma sterilizer
- Temperature Range: 20-60°C
- Overall Dimension: 194x124x125 (mm)
- Ocontainer Capacity: 24 injections/time
- Indicator Dimension: ≤Φ8.9x32.5mm

### **Plasma Biological Indicator**

- Self-contained design realizes easy use and convenience
- Bacteria strain: Bacillus stearothermophilus ATCC7953
- Bacteria count: 1x106-5x106
- After 48 hours, the sterilization result can be judged
- Strictly accord with stands of ISO11138-1 and GB18281-1

# **Non-Woven Fabrics**

- Full compliance with environmental needs and easy for degradation and buring
- Prevent cross-infection and increase the rate of infection control Long period of validity

- No paper scrap and dust.
- Stable indicator card and obvious color change
- Strong property of blocking bacteria and keeping items sterile for 180
- days.

# Plasma Chemical Indicator Card

Chemical indicator card is printed with special indicator ink, whose color changes according to the change of hydrogen peroxide density, temperature and time. Judge the sterilization result based on color change.

# Plasma Chemical Indicator Tape

The chemical indicator tape is made up of plastic an adhesive material which is printed with indicator ink. When the density of hydrogen peroxide reach a certain degree, the color will change from blue to red, which indicate the items is sterilized by plasma. Firm sealing and environmental

### Hydrogen Peroxide Cassette

12 capsules for each, which can be used for 6 cycles. Only available for BAIX Plasma Sterilizer

- Non-woven fabric is made up of 100% polypropylene chip, non-toxic, non-fiber-releasing and high efficiency of blocking bacteria.
- Used for high or low temperature sterilizer for single use, and no need for recycling and washing