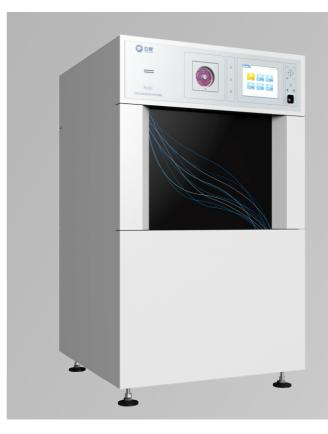

# >>PS350 Low Temperature Plasma Sterilizer

| Туре                | PS350                                   |  |  |  |  |
|---------------------|-----------------------------------------|--|--|--|--|
| Overall Dimension   | H1786xW1050xD1086 (mm)                  |  |  |  |  |
| Door Type           | single door/double door optional        |  |  |  |  |
| Capacity            | 350L (rectangle chamber)                |  |  |  |  |
| Chamber Size        | H620xW720xD800(mm)                      |  |  |  |  |
| Sterilization Mode  | 3 or 4 layers                           |  |  |  |  |
| Items Shelf         | quick/standard/enhanced cycle           |  |  |  |  |
| Sterilization Temp. | 50°C ~ 60°C                             |  |  |  |  |
| Power Rating        | 220V/50Hz , 4.6kw                       |  |  |  |  |
| Control System      | Android system, intelligent management  |  |  |  |  |
| Cassette            | 12 capsules for each cassette which can |  |  |  |  |
|                     | be used for 6 cycles                    |  |  |  |  |
| Front Side          | Back Side                               |  |  |  |  |
|                     |                                         |  |  |  |  |