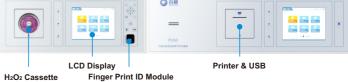

#### Finger Print Identification

Customers can enter operation interface by finger print ID or password. By using finger print ID technology, it can prevent wrongly operation and trace the responsibility of operators.

Finger Print ID Module