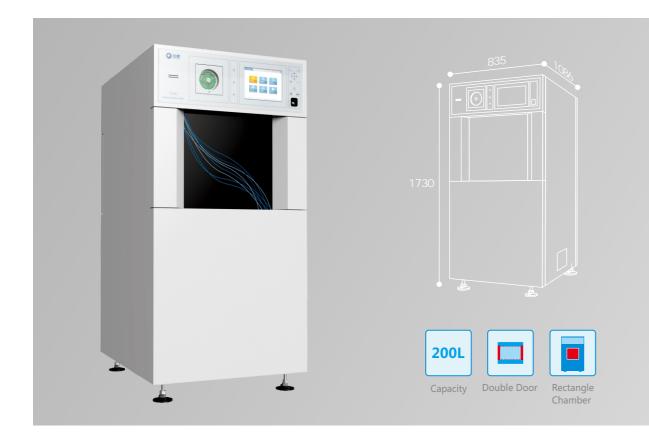

#### >>Specifications

| Туре                | PS200                                   |  |  |  |
|---------------------|-----------------------------------------|--|--|--|
| Overall Dimension   | H1730xW835xD1086 (mm)                   |  |  |  |
| Door Type           | single door/double door optional        |  |  |  |
| Capacity            | 200L (rectangle chamber)                |  |  |  |
| Chamber Size        | H500xW500xD800(mm)                      |  |  |  |
| Sterilization Mode  | 2 or 4 layers                           |  |  |  |
| Items Shelf         | quick/standard/enhanced cycle           |  |  |  |
| Sterilization Temp. | 50°C ~ 60°C                             |  |  |  |
| Power Rating        | 220V/50Hz , 4.2kw                       |  |  |  |
| Control System      | Android system, intelligent management  |  |  |  |
| Cassette            | 12 capsules for each cassette which can |  |  |  |
|                     | be used for 6 cycles                    |  |  |  |