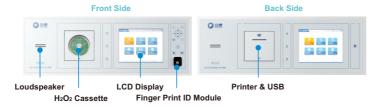

#### >>Features

- 10.4 inch LCD( liquid crystal display) and Android operating system;
- Double LCD synchronous display front and back side for operators' convenience in 2 ereas;
- Finger print identification and no upper limit to the
  number of operators;
- Support Wired LAN, WLAN and 3G;
- 2 USB connectors, which can export data record;
- Text message reminder;
- Video broadcast;
- Cloud service, backup and recovery record data;
- Real time curve: the curve shows the sterilization status for easy monitoring;
- Online infection control knowledge, user manual
- and maintenance instructions are available;
- Update online medical industry news;
- Update application online and offline;
- Export record data as excel file;
- Leybold vacuum pump from Germany.