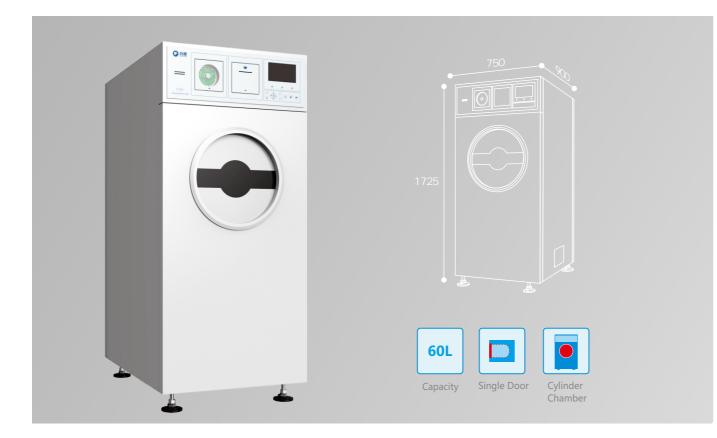

# >>PS60 Low Temperature Plasma Sterilizer

#### >>Specifications

| Туре                | PS60                                    |
|---------------------|-----------------------------------------|
| Overall Dimension   | H1725xW750xD900 (mm)                    |
| Door Type           | Single automatic vertical sliding door  |
| Capacity            | 60L (cylinder chamber)                  |
| Chamber Size        | Φ450×690(mm)                            |
| Sterilization Mode  | quick/standard/enhanced cycle           |
| Sterilization Temp. | 50°C ~ 60°C                             |
| Power Rating        | 220V/50Hz , 2.7kw                       |
| Control System      | Android system, intelligent management  |
| Cassette            | 12 capsules for each cassette which can |
|                     | be used for 6 cycles                    |