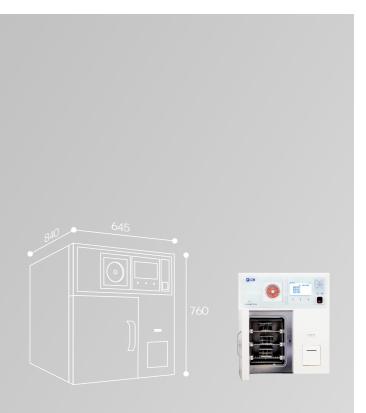

# >>PS60T Low Temperature Plasma Sterilizer

| Туре                | PS60T                                   |
|---------------------|-----------------------------------------|
| Overall Dimension   | H760xW650xD840 (mm)                     |
| Door Type           | Single automatic vertical sliding door  |
| Capacity            | 60L (rectangle chamber)                 |
| Chamber Size        | H340xW260xD700 (mm)                     |
| Sterilization Mode  | quick/standard/enhanced cycle           |
| Sterilization Temp. | 50°C ~ 60°C                             |
| Power Rating        | 220V/50Hz , 2kw                         |
| Control System      | Android system, intelligent management  |
| Cassette            | 12 capsules for each cassette which can |
|                     | be used for 6 cycles                    |