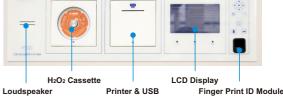

#### Finger Print Identification

Customers can enter operation interface by finger print ID or password. By using finger print ID technology, it can prevent wrongly operation and trace the responsibility of operators.

#### • H<sub>2</sub>O<sub>2</sub> Injection System

H<sub>2</sub>O<sub>2</sub> injection system guarantees the leakproof and increase and prolongs using life of hydrogen peroxide.

Finger Print ID Module