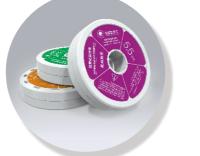

### Hydrogen Peroxide Cassette

12 capsules for each, which can be used for 6 cycles. Only available for BAIX Plasma Sterilizer

- Non-woven fabric is made up of 100% polypropylene chip, non-toxic, non-fiber-releasing and high efficiency of blocking bacteria.
- Used for high or low temperature sterilizer for single use, and no need for recycling and washing