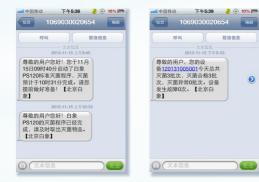

#### Text Message Notification

The equipment operating staff can get the information about running status of machine by text message. (including running information and fault information)