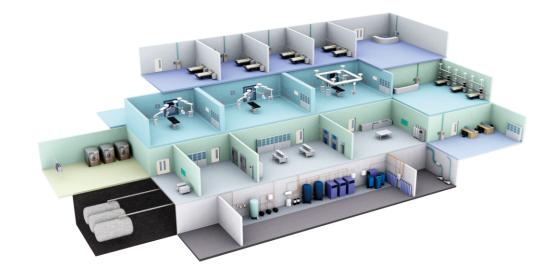

# Low Temperature Plasma Sterilizer

# **PS series Plasma Sterilizer & Consumables**