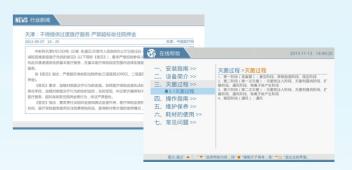

Online Service

Provide the latest news in medical field; Launch the latest equipment information; Update the newest industry knowledge; Provide operating manual and maintenance knowledge. Online service is available anytime.

#### "Cloud" Service

After connection with network, the equipment can backup the date into "cloud" on Internet. Once there is any fault, the machine, after repaired, can synchronize data from "cloud".

Any operators who are authorized can monitor the running of machine anytime and anywhere.

Main functions of "Cloud": cloud backup, cloud recovery, cloud curve.