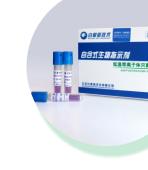

### **Plasma Biological Indicator**

- Self-contained design realizes easy use and convenience
- Bacteria strain: Bacillus stearothermophilus ATCC7953
- Bacteria count: 1x106-5x106
- After 48 hours, the sterilization result can be judged
- Strictly accord with stands of ISO11138-1 and GB18281-1