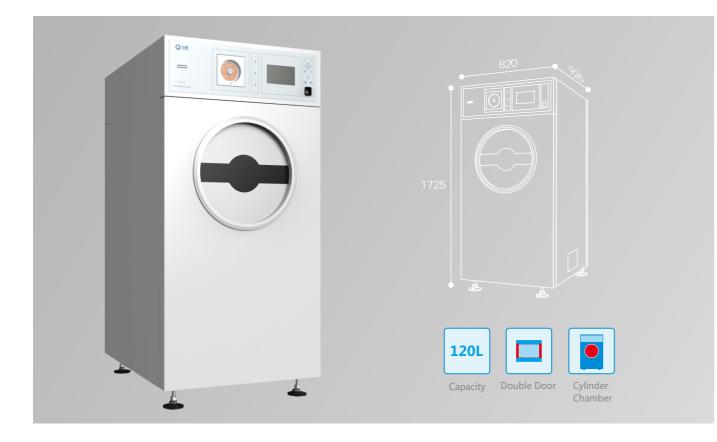

### >>Specifications

| Туре                | PS90                                    |
|---------------------|-----------------------------------------|
| Overall Dimension   | H1725xW820xD890 (mm)                    |
| Door Type           | Single automatic vertical sliding door  |
| Capacity            | 120L (cylinder chamber)                 |
| Chamber Size        | Φ460×770(mm)                            |
| Sterilization Mode  | quick/standard/enhanced cycle           |
| Sterilization Temp. | 50°C ~ 60°C                             |
| Power Rating        | 220V/50Hz , 2.7kw                       |
| Control System      | Android system, intelligent management  |
| Cassette            | 12 capsules for each cassette which can |
|                     | be used for 6 cycles                    |

#### >>Specifications

| Туре                | PS120D                                  |  |  |  |
|---------------------|-----------------------------------------|--|--|--|
| Overall Dimension   | H1725xW820xD926 (mm)                    |  |  |  |
| Door Type           | Single automatic vertical sliding door  |  |  |  |
| Capacity            | 120L (cylinder chamber)                 |  |  |  |
| Chamber Size        | Φ500×750(mm)                            |  |  |  |
| Sterilization Mode  | quick/standard/enhanced cycle           |  |  |  |
| Sterilization Temp. | 50°C ~ 60°C                             |  |  |  |
| Power Rating        | 220V/50Hz , 3kw                         |  |  |  |
| Control System      | Android system, intelligent management  |  |  |  |
| Cassette            | 12 capsules for each cassette which can |  |  |  |
|                     | be used for 6 cycles                    |  |  |  |